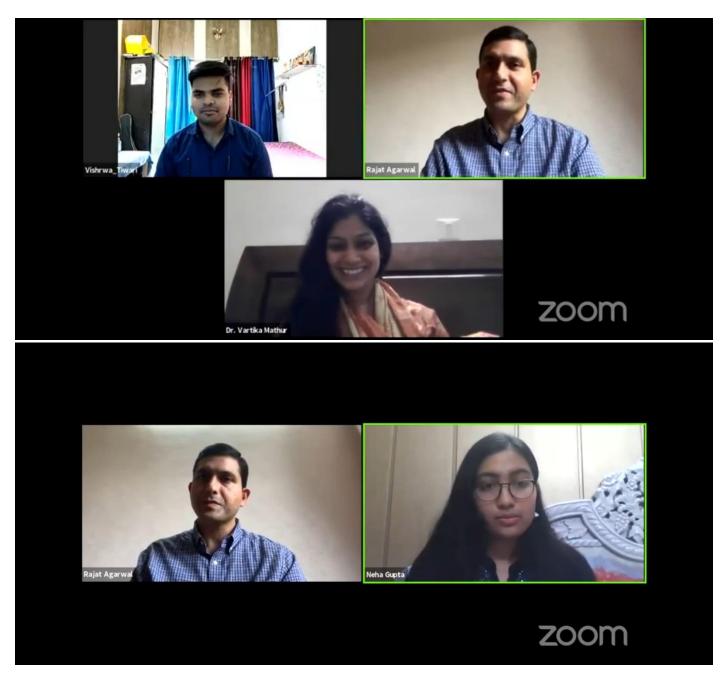

## Photos:

# **Activity Report**

With a pretention to drift the realm of dynamism in civil services among the aspirants, Exordium palmy hosted a speaker session on September 18 with IAS RAJAT AGARWAL on Zoom. Muster of 140+ young aspirants attended the session with a total duration of 96 minutes, synchronously streamed live on YouTube with active number of 225 viewers.